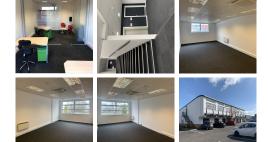

A purpose-built Business Centre in a highly visible location offering quality office space and R&D units To Let. Suitable for any range of business occupier, the property is positioned prominently near a few local amenities, the Earl's Gate Roundabout and M9 offering rapid connectivity throughout the central belt. Plentiful free and unallocated parking is immediately adjacent to the property. The space offers secure 24-hour access with entry controlled by occupiers. The building is DDA compliant and welfare facilities include tea preparation, ladies, gents, and accessible toilets. There are also postal facilities and mail handling, as well as use of kitchen facilities.

#### Serviced Offices

Price: £80 pcm
Min Price: £80 pcm
Min Size: 2 wkstns
Max Size: 15 wkstns
Total Size: 60 wkstns

• Min Term : 6 mnths

Serviced Office Space UK www.servicedoffice Maxi. Term: 60 mnths