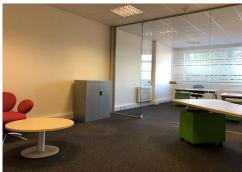

A purpose-built Business Centre in a highly visible location offering quality office space and R&D units To Let. Suitable for any range of business occupier, the property is positioned prominently near a few local amenities, the Earl's Gate Roundabout and M9 offering rapid connectivity throughout the central belt. Plentiful free and unallocated parking is immediately adjacent to the property. The space offers secure 24-hour access with entry controlled by occupiers. The building is DDA compliant and welfare facilities include tea preparation, ladies, gents, and accessible toilets. There are also postal facilities and mail handling, as well as use of kitchen facilities.

#### Serviced Offices

Price: £80 pcm
Min Price: £80 pcm
Min Size: 2 wkstns
Max Size: 15 wkstns
Total Size: 60 wkstns

• Min Term : 6 mnths

Serviced Office Space UK www.servicedoffice Maxi. Term: 60 mnths