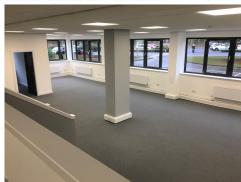

## **Irvine (United Kingd KA12 8TG**

Elliot House is a refurbished mixed three storey office building with quality occupiers including Nobel and Maxi Group. The suites are available to suit occupier needs with quality finishes to include secure entrance, DDA compliance with lift access, new carpets and wall coverings, air conditioning, perimeter trunking, new suspended ceilings and refurbished toilets and common areas. The workspace provides everything members need to thrive at work along with some cool amenities. In addition, the workspace allows clients to have 24 hours access in 7 days of the week with high speed internet. There are lounges and breakout areas where you can take a break during a hectic workday.