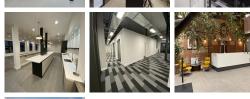

The workspace offers luxury office space. This workspace is for creativity and recreation, where collaboration is actively encouraged. The centre can provide private commercial office space ranging from 150 to 1000 square feet, suitable for new start-up businesses and large PLCs. The refined design and stunning landmark architecture are locally renowned as a commercially significant business establishment incorporating a neutral palette, international style, and industrial materials to create an elegant and fun workspace. This ultra-modern business centre has amenities that are affordable and meaningful.