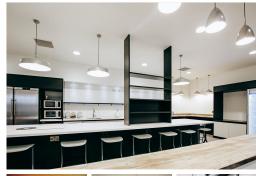

The workspace offers luxury office space. This workspace is for creativity and recreation, where collaboration is actively encouraged. The centre can provide private commercial office space ranging from 150 to 1000 square feet, suitable for new start-up businesses and large PLCs. The refined design and stunning landmark architecture are locally renowned as a commercially significant business establishment incorporating a neutral palette, international style, and industrial materials to create an elegant and fun workspace. This ultra-modern business centre has amenities that are affordable and meaningful.