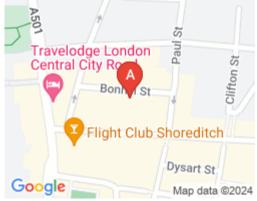

## 6-8 Bonhill Street

#### **London EC2A 4BX**

This workspace is a 5-minute walk from Old Street station. The centre is a short walk from Old Street Station, Moorgate Station and Liverpool Street stations. The area is a popular location for residential and business properties, helped by its excellent road and rail links. There is a two-way to access this space by car or public transport such as taxi, Metro train and bus. The vibrant areas of Shoreditch and Liverpool Street are also a short walk away. The surrounding area offers a wide range of eateries and amenities like banks and retail shops, providing tenants with everything at their doorstep.