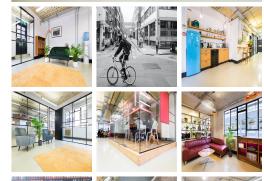

The business centre has great workspaces with affordable memberships. The space has light and spacious co-working and private studios. Occupants may require a setting that fosters collaboration and social interaction. The workspaces are flexibly designed and developed intelligently to enhance productivity and cultivate happier, more involved teams. The workspace provides an eye-pleasing atmosphere where clients can work more flexibly. There are phone booths, meeting rooms, lots of greenery, free tea, coffee fruit, and biscuits for all the members. This business centre is the leading workspace provider with multiple office solutions for every business.

## **Coworking Spaces**