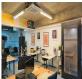

The centre has affordable fixed desks ideal for creatives, freelancers, and start-ups. The space offers a COVID-safe and secure friendly environment for members. Freshly refurbished and fully air-conditioned. The workspace has natural light and is a professional work environment. Each desk has a brand new 21.5' monitor and HDMI connection. The centre provides free black-and-white printing. Ergonomic desk chairs and desk mats. Secured superfast fibre optic broadband internet. A safe and secure space with CCTV and locking. Concessions in the famous coffee and bubble tea cafe next door. This stylish contemporary building has an entrance that makes a statement as the first impression for guests.

### **Coworking Spaces**

Price: £325 pcm
Min Price: £325 pcm
Total Size: 10 wkstns

• Min Term : 3 mnths

• Max Term : 12 mnths www.servicedofficeportal.co.uk