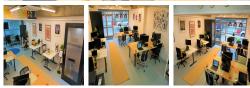

The centre has affordable fixed desks ideal for creatives, freelancers, and start-ups. The space offers a COVID-safe and secure friendly environment for members. Freshly refurbished and fully air-conditioned. The workspace has natural light and is a professional work environment. Each desk has a brand new 21.5' monitor and HDMI connection. The centre provides free black-and-white printing. Ergonomic desk chairs and desk mats. Secured superfast fibre optic broadband internet. A safe and secure space with CCTV and locking. Concessions in the famous coffee and bubble tea cafe next door. This stylish contemporary building has an entrance that makes a statement as the first impression for guests.

### **Coworking Spaces**

Price: £325 pcm
Min Price: £325 pcm
Total Size: 10 wkstns

• Min Term : 3 mnths

• Max Term : 12 mnths www.servicedofficeportal.co.uk