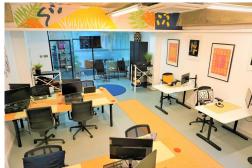

The centre has affordable fixed desks ideal for creatives, freelancers, and start-ups. The space offers a COVID-safe and secure friendly environment for members. Freshly refurbished and fully air-conditioned. The workspace has natural light and is a professional work environment. Each desk has a brand new 21.5' monitor and HDMI connection. The centre provides free black-and-white printing. Ergonomic desk chairs and desk mats. Secured superfast fibre optic broadband internet. A safe and secure space with CCTV and locking. Concessions in the famous coffee and bubble tea cafe next door. This stylish contemporary building has an entrance that makes a statement as the first impression for guests.

### **Coworking Spaces**

Price: £325 pcm
Min Price: £325 pcm
Total Size: 10 wkstns

• Min Term : 3 mnths

• Max Term : 12 mnths www.servicedofficeportal.co.uk