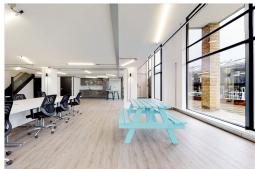

The centre is on the ground floor with high ceilings and large windows providing natural light. The office benefits from an integrated kitchen and breakfast bar, meeting rooms, feature lighting, a top-of-the-range heating and cooling system, 1GB CAT6 leased line with Wi-Fi, CCTV, alarm and door entry system, bike storage and an outdoor courtyard to list a few amenities. This building is a wonderland for all things digital - providing an ever-expanding hub of creatives with never-ending networking opportunities. This amenityrich complex is the perfect location for any business seeking a modern workspace to thrive.