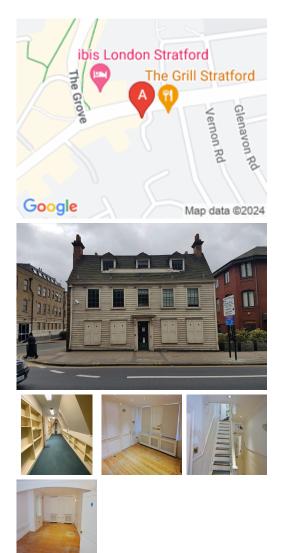

## **30 Romford Road**

#### London E15 4BZ

The workspace is situated in the heart of London, placing tenants and their teams in a well-connected and easily accessible location. This centre is conveniently located, close to central Stratford, and boasts excellent transport links as well. The building is well positioned allowing good vehicular access to and from the City, A12, A406 North Circular Road and Docklands. Stratford Station and bus terminus is within easy walking distance from the centre. Stratford International Station also provides national and European services. Clients can enjoy local eateries serving a variety of cuisines and entertaining their guests.