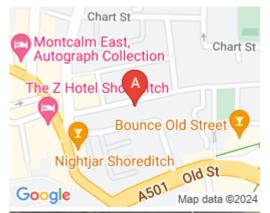

## 18 Brunswick Place

#### **London N1 6DZ**

Situated in a prime location in London, surrounding the space are many facilities like eateries, where tenants can enjoy a lunch break or an evening of entertaining clients. The regional transport links are also excellent and provide all prospective tenants with a range of frequent and convenient services throughout the area. The centre is accessible from almost every transport link, placing tenants and their teams in a well-connected and easily accessible location. With everything on the doorstep of this business centre, there are also many recreational activities around the corner.

### transport links

Underground Old Street
Train Station Old Street
Road Link N/A

**Airport** London City Airport