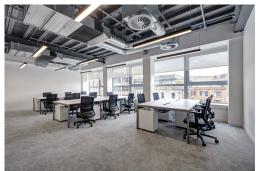

This workspace has all the tools a business needs to grow. With private offices or hot desks, breakout spaces and meeting rooms, members can enjoy a creative environment for dedicated work. Benefits include excellent customer service, beautiful spaces designed with productivity in mind and superfast Wi-Fi. The centre has businesses of all sizes, from individual entrepreneurs to startups and scale-ups. The refined design and stunning landmark architecture are locally renowned as a commercially significant business establishment incorporating a neutral palette, international style, and industrial materials to create an elegant and fun workspace.