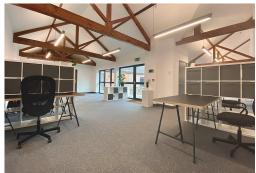

The centre is a coworking space without ties and high costs. Just a 1-month minimum term and everything clients need is included. The centre space offers 'per desk' space in a friendly community of like-minded professionals, creatives, and entrepreneurs. Everything is ready for clients to show up and work, in a beautiful environment, with like-minded people. The workspace has a stunning view. The centre is fully furnished with the best quality furniture and the centre has bike racks for the tenants. The centre also provides CCTV, central heating and fast-speed wifi internet to the tenants so that the tenants can work smoothly.