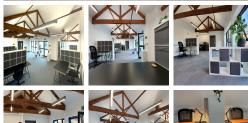

The centre is a coworking space without ties and high costs. Just a 1-month minimum term and everything clients need is included. The centre space offers 'per desk' space in a friendly community of like-minded professionals, creatives, and entrepreneurs. Everything is ready for clients to show up and work, in a beautiful environment, with like-minded people. The workspace has a stunning view. The centre is fully furnished with the best quality furniture and the centre has bike racks for the tenants. The centre also provides CCTV, central heating and fast-speed wifi internet to the tenants so that the tenants can work smoothly.