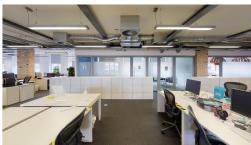

The 4th floor is available by way of an assignment of the existing lease which expires October 2022 alternatively, a new lease directly from the landlord may be available. The available office accommodation comprises of the entire 4th floor and is arranged in a mostly open plan fashion & kitchen area. The space is accessible 24 hours a day making it a great place to work no matter what your working hours are. The on-site meeting room and break out space are a great addition giving you the privacy and flexibility to have somewhere to catch up with your clients and team. The office is well connected with an array of transport links.