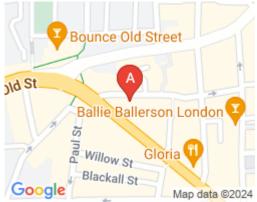

### **80 Great Eastern Street**

## **London EC2A 3JL**

Transport links are excellent with Old Street (Northern line, National Rail Services) and Shoreditch High Street

Overground stations both within easy walking distance of the building. In close vicinity of the building there is an excellent array of restaurants and bars. The area of Shoreditch is a great place for you to relax and unwind after working. Whether you're looking to celebrate a team win or have a business dinner with a client there is something to suit all needs in this bustling area!