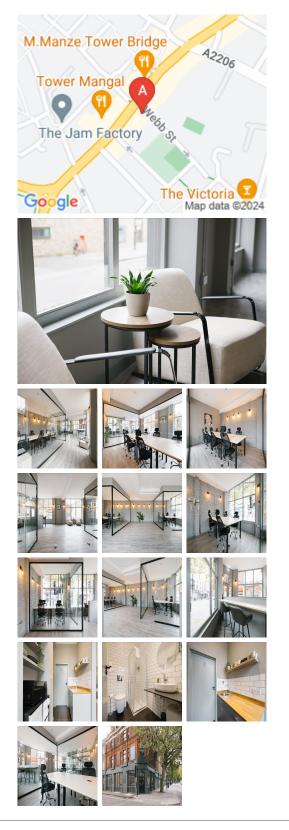

## London SE1 4TR

This centre is in the heart of London. Just a ten-minute stroll from mainline London Bridge, this suburban new development is surrounded by Bermondsey's residents, making this a slightly quieter place to rest. There are twoway to access this place by car or public transport such as train, Uber, taxi, and Metro bus. Many restaurants, cafes, shopping centres, and other local amenities are close to this centre. The surrounding area offers a wide range of eateries, and amenities like banks and retail shops, providing tenants with everything at their doorstep.

The workspace has changed fundamentally. The workspacestyle office is open plan, with full-length wraparound windows bringing in plenty of natural light. It offers air-conditioning, many parking spaces outside the buildings and broadband internet access. In addition, the workspace allows clients to have 24-hour access seven days a week. This building is a wonderland for all things digital – providing an everexpanding hub of creatives with never-ending networking opportunities. The refined design and stunning landmark architecture are locally renowned as a commercially significant business establishment incorporating a neutral palette, international style, and industrial materials to create an elegant and fun workspace.