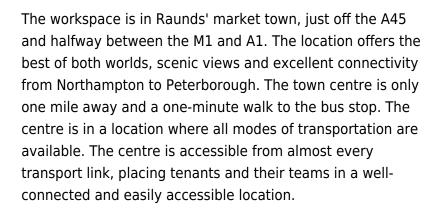

### Wellingborough NN9 6GR

Purpose-built, the centre comprises 82 individual, high-quality serviced offices and workshops. The site boasts a first-rate business vibe, designed for start-ups and small-to-medium-sized businesses with comfortable communal areas to network with neighbours. This space offers fully decorated and carpeted offices. Attractive, welcoming, and comfortably furnished lobby with an onsite receptionist. Free onsite parking with two electric charging points and a designated cycle hut. Besides, clients can enjoy superfast internet in all offices and the centre. This workspace has fully equipped kitchens and toilets with shower facilities on the ground floor.