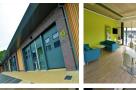

### Wellingborough NN9 6GR

Purpose-built, the centre comprises 82 individual, high-quality serviced offices and workshops. The site boasts a first-rate business vibe, designed for start-ups and small-to-medium-sized businesses with comfortable communal areas to network with neighbours. This space offers fully decorated and carpeted offices. Attractive, welcoming, and comfortably furnished lobby with an onsite receptionist. Free onsite parking with two electric charging points and a designated cycle hut. Besides, clients can enjoy superfast internet in all offices and the centre. This workspace has fully equipped kitchens and toilets with shower facilities on the ground floor.