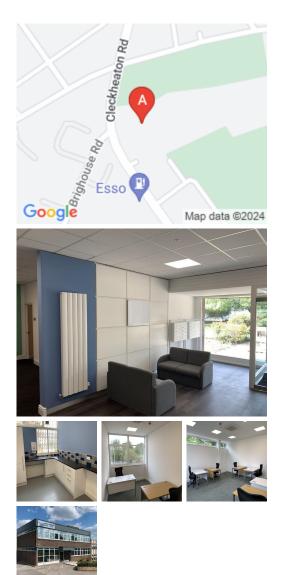

## **451 Cleckheaton Road**

#### **Bradford BD12 0NY**

The centre has excellent transport links and a prominent roadside location on Cleckheaton Road. It offers high ratios of on-site car parking, is only 800 meters from Low Moor train station and is just 3km to junction 26 of the M62 motorway. Prominent roadside position on Cleckheaton Road. Situated on the Greenway dedicated traffic-free cycle route linking Dewsbury with Low Moor. There is two-way access to this place which is by car or public transport such as taxi, train and bus. Fantastic transport links are available due to the central location of this space. In addition, parking is available for tenants' convenience.

The refined design and stunning landmark architecture are locally renowned as a commercially significant business establishment incorporating a neutral palette, international style, and industrial materials to create an elegant and fun workspace. Spacious, fully-furnished offices offer a team somewhere to work comfortably, where members can move in and get started straight away - no need for time wasted setting up various desks. This ultra-modern business centre has amenities that are affordable and meaningful. This stylish contemporary building has an entrance that makes a statement as the first impression for guests.