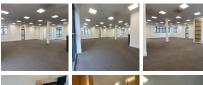

#### Nelson BB9 6BP

This workspace-style office is open plan, with full-length wraparound windows bringing in plenty of natural light. This centre offers air-conditioning, many parking spaces outside the buildings, and broadband internet access. Also, the workspace allows clients to have 24-hour access in 7 days of the week. There are lounges and breakout areas where clients can take a break during a hectic workday. The business centre has everything clients need, including conferences and events, offering great network opportunities to grow their business. This building is a wonderland for all things digital – providing an ever-expanding hub of creatives with never-ending networking opportunities.