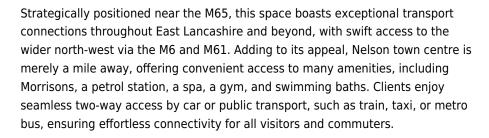

# **Serviced Office Space UK**

## **Riverside Way**

#### Nelson BB9 6BP







This workspace-style office is open plan, with full-length wraparound windows bringing in plenty of natural light. This centre offers air-conditioning, many parking spaces outside the buildings, and broadband internet access. Also, the workspace allows clients to have 24-hour access in 7 days of the week. There are lounges and breakout areas where clients can take a break during a hectic workday. The business centre has everything clients need, including conferences and events, offering great network opportunities to grow their business. This building is a wonderland for all things digital – providing an ever-expanding hub of creatives with never-ending networking opportunities.



### transport links



Road Link N/A
Airport Leeds Bradford International Airport



#### **Leased Spaces