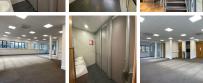

#### Nelson BB9 6BP

This workspace-style office is open plan, with full-length wraparound windows bringing in plenty of natural light. This centre offers air-conditioning, many parking spaces outside the buildings, and broadband internet access. Also, the workspace allows clients to have 24-hour access in 7 days of the week. There are lounges and breakout areas where clients can take a break during a hectic workday. The business centre has everything clients need, including conferences and events, offering great network opportunities to grow their business. This building is a wonderland for all things digital – providing an ever-expanding hub of creatives with never-ending networking opportunities.