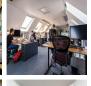

The offices are non-branded and feature large windows with plenty of natural light. Tenants can access this property 24-hours a day, perfect for those who want the opportunity to work outside the regular nine-to-five. The workspace comprises five floors and includes a large ground floor shared kitchen area, co-working space & an on-site meeting room (available to rent). This building is a wonderland for all things digital – providing an ever-expanding hub of creatives with never-ending networking opportunities. The building includes a serviced reception, a Tuck shop and a friendly atmosphere. The building consists of super fast 1GB internet.