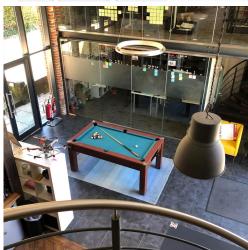

A software developer dream. Outdoor spaces to play frisby, baby cows, fresh air, and sunshine, combined with cutting edge building design, a gymnasium, showers, walking tracks to the local village. The space has beautiful garden and clients can work at the garden or work from own desk. The centre caters to client's business, plain and simple, be happy have a great business and have a way, way better life. Besides, the space allow 24 hours access in 7 days out of every week with high speed WIFI is accessible all through the centre. Furthermore, the workspace offers all the amenities which clients expect from a managed office – well lit, clean and modern, furnished spaces with high speed internet, private entrances, free parking, enhanced cleaning and shared kitchens with tea and coffee included.