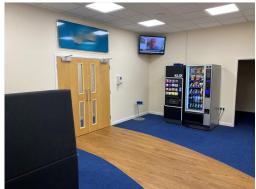

The business centre has professional fully furnished serviced office with spacious 2X conference rooms. The centre agrees with monthly license agreements for clients. The space also provides one with large LCD TV screen for zoom, skype calls etc with FOC access for tenants. The centre offer 24-hour CCTV, 100MB download and upload speed, vending machines for hot & cold drink and snacks, separate kitchen, and reception area with meeting cube. Wi-Fi coverage for the whole site including car park each office with their own login details. Secure automatic 24-hour access main security gate. Male, female & disabled toilets in main building and own toilets in The Mews buildings.