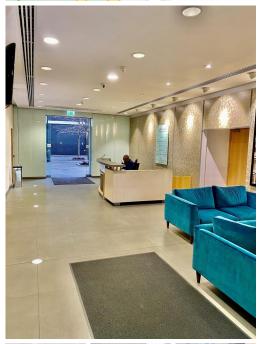

## London

The available office accommodation comprises of the entire 3rd floor and is arranged in a partially open plan format with 3 meeting rooms and 6 private offices, manned reception, 24 hour access, WC's on each floor, 12 person board room, 2 kitchenettes, 3 meeting rooms, 24 desks, dedicated reception ,cat 6 cabling. This is a flexible plug and play set up with excellent views of Hyde Park. Commuting to and from the office is extremely convenient with Hyde Park Corner a short 5-minute walk away from the office space. Hyde Park itself is only a 2-minute walk from the office, a lovely change of scenery on a lunch time!