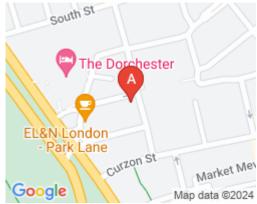

## London

The available office accommodation comprises of the entire 3rd floor and is arranged in a partially open plan format with 3 meeting rooms and 6 private offices, manned reception, 24 hour access, WC's on each floor, 12 person board room, 2 kitchenettes, 3 meeting rooms, 24 desks, dedicated reception ,cat 6 cabling. This is a flexible plug and play set up with excellent views of Hyde Park. Commuting to and from the office is extremely convenient with Hyde Park Corner a short 5-minute walk away from the office space. Hyde Park itself is only a 2-minute walk from the office, a lovely change of scenery on a lunch time!