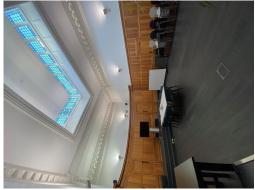

The self contained building in the heart of Hammersmith provides 120 workstations and has clear capacity to provide in the region of 200 workstations. There are 13 dedicated meeting rooms throughout the building and two purpose built private booths. Included within the original features of the building are 6 cells which are currently used for a chilled modern break out space. Other amenities include 24 hour access and security 7 days a week making this a great location for any working hours not just your 9-5. Kensington and West Kensington Underground station are both only a five-minute walk away.