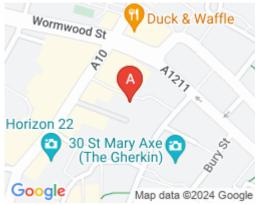

### **London EC3A 6DQ**

Commute with ease and host clients in style at St Helen's Place. With its prime location in London's Square Mile – minutes from Liverpool Street and Bank stations – the venue makes an impressive and easily accessible base to do business. There are two-way access to reach this place which is by car or public transport as such as taxi, Metro train and bus. After work, step out and enjoy a choice of stylish bars and restaurants within walking distance. The area is home to many top companies besides a wide range of leisure, restaurant, bar and retail amenities.