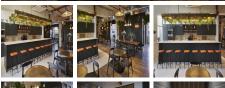

## **Reading RG1 7QE**

The business centre appreciates that businesses adapt and grow continually, and so the memberships are flexible. Of course, a company of six people can select a 10+ person workspace in anticipation of growth. However, the centre can also facilitate gradual development by allowing clients to upgrade the membership as and when clients see fit. Featuring our own rooftop garden and cafe. The building has 3 floors, the second floor is house to 14 private offices, co-working and hot desk space, while the third floor is its own contained 50-person office—5 meeting rooms in total with credits available and numerous phone booths and quiet areas.