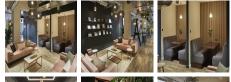

## **Reading RG1 7QE**

The business centre appreciates that businesses adapt and grow continually, and so the memberships are flexible. Of course, a company of six people can select a 10+ person workspace in anticipation of growth. However, the centre can also facilitate gradual development by allowing clients to upgrade the membership as and when clients see fit. Featuring our own rooftop garden and cafe. The building has 3 floors, the second floor is house to 14 private offices, co-working and hot desk space, while the third floor is its own contained 50-person office—5 meeting rooms in total with credits available and numerous phone booths and quiet areas.