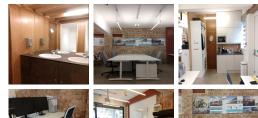

This workspace is in a mixed-use building on the ground floor. Fixed desks are available monthly or longer. In addition to the office, there is a meeting room and coworking space. The most excellent office space eventually depends on tenants' business needs and goals. A meeting area, lockers and shower are also available. Four large fixed desks are available in a group, and two large fixed desks are available together. One small desk is also available. This amenity-rich complex is the perfect location for any business seeking a modern workspace to thrive. This stylish contemporary building has an entrance that makes a statement as the first impression for guests.