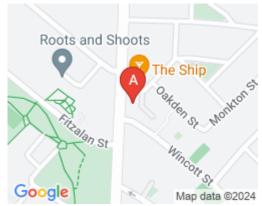

## **London SE11 6SR**

The location is a 10-minute walk from Kennington and Lambeth North tube stations and a 15-minute walk from Elephant and Castle station or within a minute by Bus (3, 59, 159 and 360). This workspace is in a relatively quiet residential area with commercial activity, which makes the office surroundings very peaceful. This centre is conveniently located and boasts excellent transport links as well. The surrounding area offers a wide range of eateries, and amenities like banks and retail shops, providing tenants with everything at their doorstep.