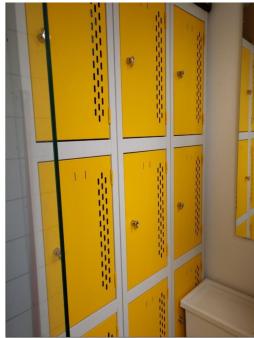

This workspace is in a mixed-use building on the ground floor. Fixed desks are available monthly or longer. In addition to the office, there is a meeting room and coworking space. The most excellent office space eventually depends on tenants' business needs and goals. A meeting area, lockers and shower are also available. Four large fixed desks are available in a group, and two large fixed desks are available together. One small desk is also available. This amenity-rich complex is the perfect location for any business seeking a modern workspace to thrive. This stylish contemporary building has an entrance that makes a statement as the first impression for guests.