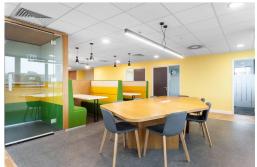

This business centre offers private offices, co-working and virtual offices in the heart of Wolverhampton. Take your pick from two floors of modern, airy workspace, where large windows let in plenty of natural light and leave you open to bright ideas. Here, you can also use the two on-site meeting rooms fully equipped with the latest technology. With highspeed internet, and 24-hour security and access, members have the flexibility to get their work done and grow their businesses any time or day of the week. Commuting to and from the building is quick and easy, with the mainline train station a short five-minute walk away and access to the main ring road only three-minutes.