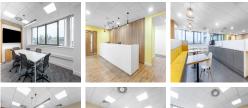

This business centre offers private offices, co-working and virtual offices in the heart of Wolverhampton. Take your pick from two floors of modern, airy workspace, where large windows let in plenty of natural light and leave you open to bright ideas. Here, you can also use the two on-site meeting rooms fully equipped with the latest technology. With highspeed internet, and 24-hour security and access, members have the flexibility to get their work done and grow their businesses any time or day of the week. Commuting to and from the building is quick and easy, with the mainline train station a short five-minute walk away and access to the main ring road only three-minutes.