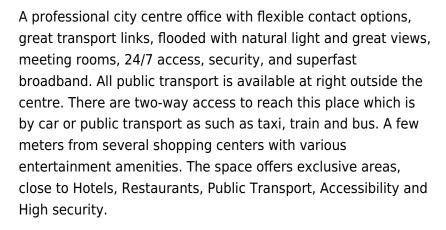

#### **London EC3N 1DD**

The business centre has a professional private offices and professional modern City offices with so flooded with natural light. The centre offers flexible contract/sublet options from 4 to 30 desks. The space has Immediately available. The centre provides modern office with 24/7 Security and building access. The workspace includes cat 5 cabling and fully air conditioned throughout the centre. In addition, the workspace allows clients to have 24 hours access in 7 days of the week. There are lounges and breakout areas where you can take a break during a hectic workday. Besides, clients have the access to the space free private boardroom and training room. Also, clients can enjoy the super fast WIFI throughout the centre.