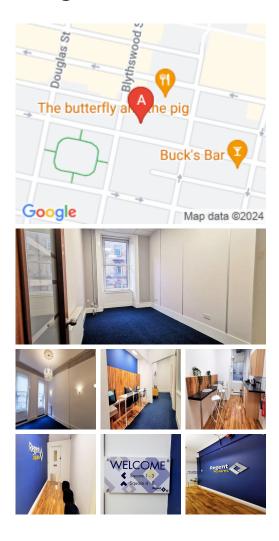

## **180 West Regent Street**

#### Glasgow G2 4RW

The offices are located at West Regent Street. There are two-way access to reach this place which is by car or public transport as such as taxi, train and bus. The main train station of Glasgow Central Station, Killermont Street bus station and Buchanan bus station are within 5-minute walk. The local area has plenty of restaurants, cafes, bars, and shops to enjoy if you want a break from the office. All public transport is available at right outside the centre. There is parking available at the center.

Grade B traditional building, fully refurbished office spaces, based in the heart of Glasgow City Centre creating the perfect professional atmosphere and community to start or grow client's business. All inclusive, electric, gas, central heating, high speed internet, cleaning, and administrative fees. Modern and professional atmosphere, ideal for startups, small or growing businesses. Networking space to develop your ideas. Exclusive area of Blythswood Square surrounded by coffee shops, retail, restaurants, and a luxurious hotel. The center also provides kitchen, break room area, in suite toilets and shower room fully.