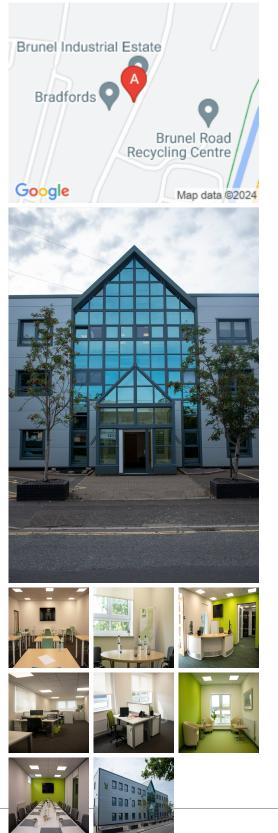

This smart, contemporary property features an impressive façade, creating a working environment that is bright and welcoming. All workspaces are furnished as standard and benefit from exceptional quality fixtures, fittings and natural lighting. The layout also incorporates several meeting rooms available for internal and external bookings, a comfortable breakout space, shared kitchen amenities and a staffed reception providing professional administrative support and postal facilities on request. Offices come with a standard of high-speed broadband, and you can have the extra benefit of a telephone handset line and/or a call handling service for a slight price increase.