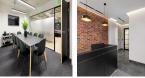

The building has recently been extensively restored and refurbished to an exceptional standard. The building has over eight floors and has been refurbished, creating the ultimate inoffice design, features, and amenities. The office building offers ample amenities with its all-inclusive rentals. The kitchenettes allow tenants to dine in and stay caffeinated. The state-of-the-art technology centre has superfast fibre-optic broadband, a dedicated secure private connection, and IT support. Clients will love the building's terraces for fresh air and views of the surrounding area. Spacious, fully-furnished offices offer a team somewhere to work comfortably, where members can move in and get started - no need for time wasted setting up various desks.