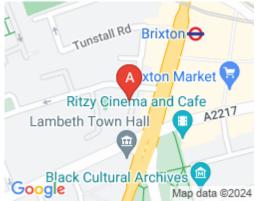

## **London SW9 8DJ**

This workspace is in the heart of London. Brixton Underground station is around a minute's walk away, and there are plenty of good bus and train services. And, of course, cycle culture has always been big here. This centre is conveniently located and boasts excellent transport links as well. The surrounding area offers a wide range of eateries, and amenities like banks and retail shops, providing tenants with everything at their doorstep. The centre is accessible from almost every transport link, placing tenants and their teams in a well-connected and easily accessible location.

## transport links

Underground Train Station Road Link Airport

Brixton Station Victoria Station

1V//\(\tau\)

London City Airport