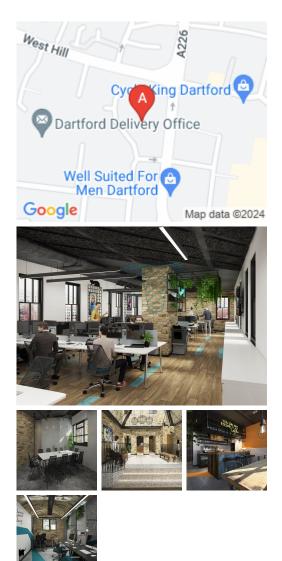

The business centre is newest most innovative Co-working and office space. Offering Offices, hot desking, co-working, cafe, and serviced reception. The centre goal is to create inspirational affordable offices and co-working space for Dartford Businesses. The space is undergoing a full refurbishment and will bring the former police station to new glory and purpose for businesses. Moreover, the workspace allows clients to have 24 hours access in 7 days out of every week with high speed WIFI is accessible all through the centre. This vibrant centre comes with fully furnished various offices layout.