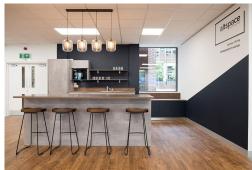

The floor is a creative mix of private offices and open plan design empowering members to produce great work and socialise through their working day. The business centre has a professional and beautiful private office space with spacious meeting rooms. The workspace allows clients to have 24 hours access in 7 days out of every week with high speed WIFI is accessible all through the centre. The workspaces provide all services includes cleaning services and utilities. There are business-class printers. The centre provides free flow coffee and tea for clients, it helps you to feel relaxed, happy and release the stress from work.