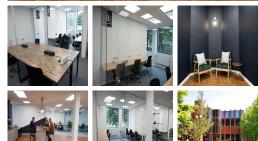

The floor is a creative mix of private offices and open plan design empowering members to produce great work and socialise through their working day. The business centre has a professional and beautiful private office space with spacious meeting rooms. The workspace allows clients to have 24 hours access in 7 days out of every week with high speed WIFI is accessible all through the centre. The workspaces provide all services includes cleaning services and utilities. There are business-class printers. The centre provides free flow coffee and tea for clients, it helps you to feel relaxed, happy and release the stress from work.