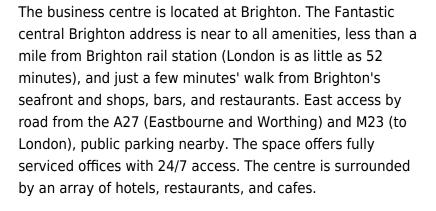

### **Brighton BN2 9QB**

The business center is an exclusive suite of serviced offices which offers a quality environment reflecting the individuality and success of the business. In many ways, the workspace is the antidote to the soulless, generic spaces typical of most serviced office buildings. Instead, the space offers just seven offices refurbished to a high standard in a charming Grade 2 listed Georgian townhouse, each one with the own individual character. The building may be approaching 200 years old but does not mean this is lacking in the features would expect from a modern office, including plentiful power and network ports and high-spec lighting.