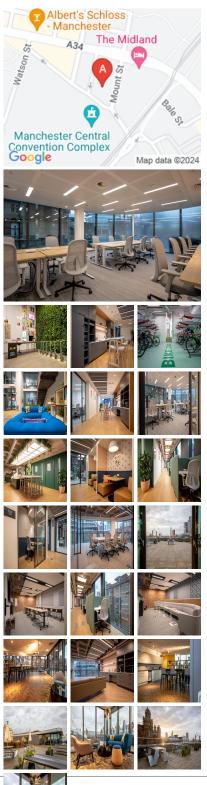

# **Serviced Office Space UK**

## **24 Mount Street**

### Manchester M2 3NX

The centre is situated right in the city centre making an easy accessible by car and public transport with both Manchester Oxford Road and Manchester Piccadilly being a short walk away. Members also find many multi-story car parks and pay displays close by. If commuting to and from the office by bicycle is something members do more often, then members can use the on-site bike racks. Within walking distance, also find many dining options to suit needs. Whether looking for a light bite to take back to the office or somewhere to sit down to catch up with a client over dinner and drinks, there is something to suit all occasions.

Heralded as Manchester's greenest office building, this centre is the city's first BREEAM Outstanding building with a WiredScore Platinum status. With a private Brompton bike hire, it has also been dubbed Manchester's most cycle-friendly building by CycleScore — and a rooftop terrace (with two active beehives, to boot) offers a beautiful bird's-eye view of downtown Manchester.