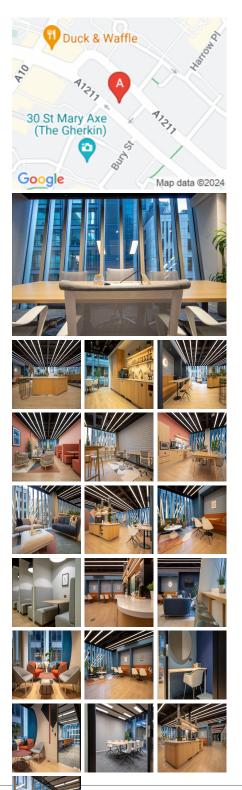

## 70 St Mary Axe

## London EC3A 8BE

This space, located in the City of London, close to the hustle and bustle of Bishopsgate and a short walk from Shoreditch. Commuting to and from the office couldn't be easier with Aldgate Station a short 2-minute walk away from the space and Liverpool Street only 4-minutes. London Heathrow is within reach in 30-minutes. Also within walking distance find many local bars, cafes and restaurants. Whether looking for a light bite to take back to desk or somewhere to discuss business over lunch with a client, members can find close by!

This thoughtfully designed location has everything you need for a great day at work, from a ground-floor café and concierge service to unlimited printing and lightning-fast Wi-Fi.