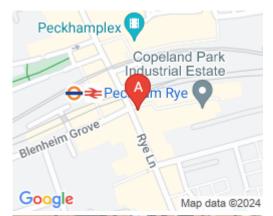

# 133a Rye Lane

#### **London SE15 4BQ**

This workspace is at the gateway to London and Copeland Park, across the road from Peckham Rye Station, with access to frequent London Overground and National Rail services to south, east and central London. Tenants can also hop on the P13 bus on the doorstep of the station. With everything on the doorstep of this business centre, there are also many recreational activities around the corner. The surrounding area offers a wide range of eateries and amenities like banks and retail shops, providing tenants with everything at their doorstep.