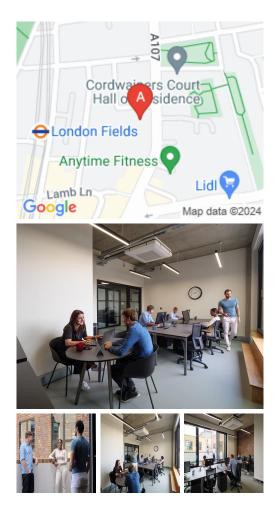

#### London E8 3QE

Conveniently located on Mare Street, which runs through the centre of Hackney, a highly sought-after area filled with a wealth of amenities including shops, restaurants, cafes, and bars. Fantastic public transport links are available from this central location. London Fields station can be reached in just four-minutes on foot. Buses pass through the area frequently. St Thomas's Square bus stop can be reached in just oneminute. Taxis are readily available due to the central location of this space.

A stunning office centre comprising 94 modern offices and studios over four-floors in a highly sought-after Hackney location. This flexible office allows you to scale up or move as your business grows. Each detail has been included to meet the demands of your modern business. The space is filled with natural light and boasts a sleek and stylish interior design. Members have access to modern meeting rooms, an on-site cafe, breakout areas, and even a rooftop terrace! All business essentials such as a staffed reception, CCTV, and 24 hour access are, of course, included. A centre manager is also available to ensure everything runs smoothly throughout the week. The wellness of members is paramount and you will also have access to showering facilities and cycle racks.