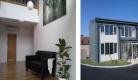

This unique location is a refurbished Old Dutch Barn (effectively brand new) and recently extended due to existing customer demand. Each individual suite has a self-contained kitchenette and individual air-conditioning. In addition, at this location, suites can be extended through connecting doors to adjoining suites. A suite typically holds between one and six desks. The interior of this space is sleek, stylish and has a modern interior design that will impress clients and colleagues alike. The space is flooded by natural light that creates a comfortable working environment. This rural office space is the ideal spot for any team seeking a space away from the hustle and bustle of the city.