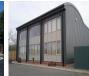

This unique location is a refurbished Old Dutch Barn (effectively brand new) and recently extended due to existing customer demand. Each individual suite has a self-contained kitchenette and individual air-conditioning. In addition, at this location, suites can be extended through connecting doors to adjoining suites. A suite typically holds between one and six desks. The interior of this space is sleek, stylish and has a modern interior design that will impress clients and colleagues alike. The space is flooded by natural light that creates a comfortable working environment. This rural office space is the ideal spot for any team seeking a space away from the hustle and bustle of the city.