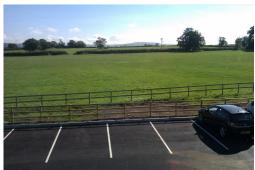

## Stroud GL10 3GE

Located between Bristol and Gloucestershire in a rural location away from the hustle and bustle of city life. This office space is located just 1.1 miles away from Junction 13 of the M5. Ample on-site parking is available for your convenience. This office is situated in a quiet rural location with many customers taking a lunchtime walk to the nearby wood. There are also many amenities within a short walking distance including 2 pubs, Starbucks & Subway as well as an Indian Restaurant, Chinese Restaurant and Fish & Chip Shop.

This unique location is a refurbished Old Dutch Barn (effectively brand new) and recently extended due to existing customer demand. Each individual suite has a self-contained kitchenette and individual air-conditioning. In addition, at this location, suites can be extended through connecting doors to adjoining suites. A suite typically holds between one and six desks. The interior of this space is sleek, stylish and has a modern interior design that will impress clients and colleagues alike. The space is flooded by natural light that creates a comfortable working environment. This rural office space is the ideal spot for any team seeking a space away from the hustle and bustle of the city.