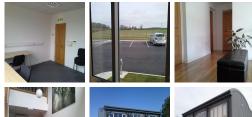

This unique location is a refurbished Old Dutch Barn (effectively brand new) and recently extended due to existing customer demand. Each individual suite has a self-contained kitchenette and individual air-conditioning. In addition, at this location, suites can be extended through connecting doors to adjoining suites. A suite typically holds between one and six desks. The interior of this space is sleek, stylish and has a modern interior design that will impress clients and colleagues alike. The space is flooded by natural light that creates a comfortable working environment. This rural office space is the ideal spot for any team seeking a space away from the hustle and bustle of the city.