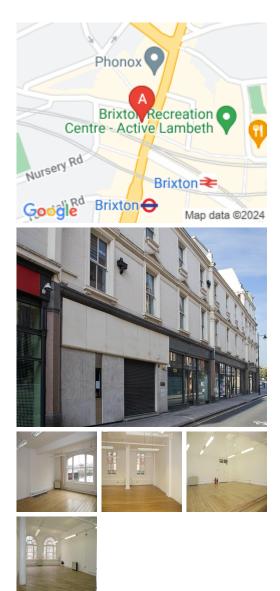

## 241-251 Ferndale Road

### London SW9 8BJ

This workspace is in the centre of Brixton, 100 yards from Brixton Underground (Victoria Line) and Railway stations. The space is adjacent to Marks and Spencer and all the shopping amenities of Brixton. Brixton has buses, shops and weekly market and a weekend farmers market. Heathrow Airport, as well as London City Airport, can be easily accessed by using public transport. The centre is accessible from almost every transport link, placing tenants and their teams in a well-connected and easily accessible location.

This centre offers business accommodation on flexible terms with experienced on-site management and support staff. The centre has a diverse range of businesses like graphic designers, software developers, charities and architects in the building. Amenities include air conditioning, a cleaning team, professional meeting rooms, lift access, kitchen areas, bike racks and shower facilities. Spacious, non-furnished offices offer somewhere to work comfortably, where you can move in and get started. This amenity-rich complex is the perfect location for any business seeking a modern workspace to thrive.