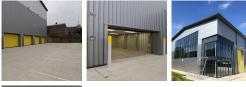

This fantastic business centre offers serviced office space from 100 sq ft to 525 sq ft. This space provides its members with flexible office solutions. Should you require a customer facing solution this space also has a number of ground floor workshop units available as well as storage space ranging from 25sq ft - 5,000sq ft. In addition, this facility includes state of the art technology such as electric car charging ports, free WiFi as well as the expected high level of security. Members have 24 hour building access so will not be confined to traditional business hours. Reception services are also included and friendly reception staff are available to greet your staff throughout the week. The space is available furnished or unfurnished.