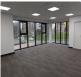

This fantastic business centre offers serviced office space from 100 sq ft to 525 sq ft. This space provides its members with flexible office solutions. Should you require a customer facing solution this space also has a number of ground floor workshop units available as well as storage space ranging from 25sq ft - 5,000sq ft. In addition, this facility includes state of the art technology such as electric car charging ports, free WiFi as well as the expected high level of security. Members have 24 hour building access so will not be confined to traditional business hours. Reception services are also included and friendly reception staff are available to greet your staff throughout the week. The space is available furnished or unfurnished.

#### **Serviced Offices**

Price: £150 pcm
Min Price: £150 pcm
Min Term: 3 mnths
Max Term: 24 mnths