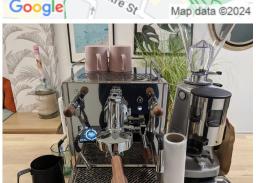

This centre is located in the heart of London, placing tenants and their teams in a well-connected and easily accessible

immediately in the heart of London. The beautifully designed office spaces empower teams and companies for growth, with high ceilings and large windows that provide natural lighting. Members have access to an excellent range of facilities and relaxed communal areas that promote collaboration. This creative location includes free use of boardrooms, high-speed internet, a roof garden, a coffee machine, and much more. This building is a wonderland for all things digital - providing an ever-expanding hub of creatives with never-ending networking opportunities.