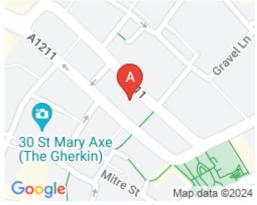

## 37 Houndsditch

#### **London EC3A 7DB**

location. Aldgate Station can be reached in just four minutes on foot. Bus services can be accessed on the doorstep of the station. Fantastic transport links are available due to the central location of this space. In addition, a sea of bars and restaurants surround the office, perfect for team outings or client meetings. There are lounges and breakout areas where tenants can take a break during a hectic workday. A high-quality workspace is available for occupancy

This centre is located in the heart of London, placing tenants and their teams in a well-connected and easily accessible

immediately in the heart of London. The beautifully designed office spaces empower teams and companies for growth, with high ceilings and large windows that provide natural lighting. Members have access to an excellent range of facilities and relaxed communal areas that promote collaboration. This creative location includes free use of boardrooms, high-speed internet, a roof garden, a coffee machine, and much more. This building is a wonderland for all things digital - providing an ever-expanding hub of creatives with never-ending networking opportunities.

## transport links

**Underground Train Station** 

Liverpool Street Station

Road Link N/A

Airport London City Airport

Aldgate