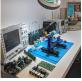

A modern shared office based in Leigh town centre with hot-desking, workshops and studios for digital media creatives, product designers, software and hardware developers. As well as the usual hot-desking and shared offices, this space provides access to electronics labs, workshops, 3D printing, Laser cutting, VR and much more. Hot-desk or rent a fixed desk in an open-plan office with adjoining chill out area / casual space. This space also has a snacks and drinks shop on-site and refreshments are included in your membership fee. Despite the building, and old brass works, being over 100 years old, this location boasts modern LED lighting, central heating and everything you'd expect to find in a modern office with a splash of contemporary design.