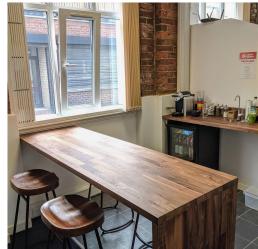

A modern shared office based in Leigh town centre with hot-desking, workshops and studios for digital media creatives, product designers, software and hardware developers. As well as the usual hot-desking and shared offices, this space provides access to electronics labs, workshops, 3D printing, Laser cutting, VR and much more. Hot-desk or rent a fixed desk in an open-plan office with adjoining chill out area / casual space. This space also has a snacks and drinks shop on-site and refreshments are included in your membership fee. Despite the building, and old brass works, being over 100 years old, this location boasts modern LED lighting, central heating and everything you'd expect to find in a modern office with a splash of contemporary design.