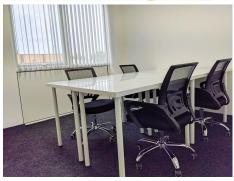

## Leeds LS28 6LE

This new generation of office enhances the office worker experience, allowing your working week to run smoothly, from start to finish. The offices are newly refurbished, bright and airy. The reception area is quirky, with artificial grass walls making a lasting impression on your clients. The breakout space is the ideal place to take a break away from the buzz of the office during a busy working day. Beverages are available to keep you caffeinated and hydrated throughout the working day. If you are working late, not to worry, as there is 24-hours access to the building, you will not be confined to traditional business hours.