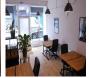

This location is a modern and spacious co-working space in Edinburgh city centre. The ground floor space hosts six spacious desks and a relaxation area with coffee, tea, and refreshments, while the basement area includes a kitchenette, bathroom, shower facilities, and storage space. Monthly memberships allow 24-hour access, while the office reception is open from Monday to Friday. This flexible workspace allows everyone to work anytime, so the occupants will not confined to traditional business hours. This building is a wonderland for all things digital – providing an ever-expanding hub of creatives with never-ending networking opportunities.