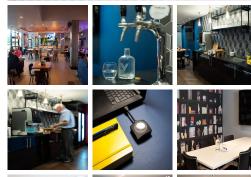

## Portsmouth PO6 3FR

Work in a cool, vibrant environment at this state-of-the-art co-working space. This location has been carefully designed to meet the demands of your modern business and members will have access to a range of useful and meaningful amenities. Flexible desks, phone booths, private meeting bods, and a breakout area are all included here. This is the ideal location to network as you will be working alongside like-minded business people. This space understands the importance of a work life balance. When you become a member you will gain access to a number of perks this space has to offer including state-of-the-art leisure and fitness facilities, an on-site Pub & Grill, free-flowing tea and coffee, and much more! Every detail has been considered so that you can hit the ground running from the day you move in.