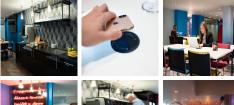

#### **Bristol BS34 6FG**

This co-working space stands tall against the competition. Every detail has been carefully considered so that occupants can grab a desk and get working, with no fuss, no stress. This space has flexible desks, fixed desks, phone booths, private meeting pods, and a break-out area. Open plan areas are airy, bright, filled with an abundance of natural light, and have been carefully designed to boost creativity and productivity. Complimentary tea and coffee are available to keep members caffeinated and hydrated throughout the working day. The on-site Pub & Grill is the ideal location for a business lunch or for a catch-up with colleagues. Wellness is paramount at this location. clients will also have access to state-of-the-art leisure and fitness facilities including a 20m pool.