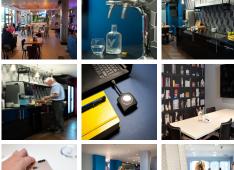

#### **Manchester BL9 7BQ**

This Bury office provides fantastic co-working space that exceeds normal expectations. Every detail has been carefully considered so that you can get the most out of your working week. The interior of this space is sleek, stylish and filled with natural light. Flexible office solutions are available to fit your needs. Members will have access to flexible desks, fixed desks, phone booths, private meeting pods, and a break-out area. At this location, it is not all work and no play and the wellness of members is of high priority. You will have access to state-of-the-art leisure and fitness facilities. An on-site Pub & Grill is the idea place to enjoy a business lunch or a catch up with colleagues. Free-flowing tea and coffee will keep you caffeinated and hydrated throughout the working day. There is also a Starbucks on-site. At this location there's everything you want from a hotel, spa, restaurant, bar and gym all in one location. It's what Bury's been waiting for.