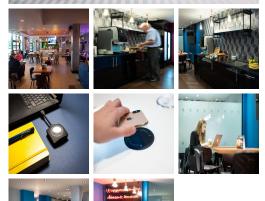

#### Leeds LS27 OTS

State-of-the-art co-working space that keeps members out of the city, away from the hustle and bustle. This stunning space has been designed to meet every business need, from free-flowing tea and coffee to private meeting pods. At this location, clients will have access to flexible desks, phone booths, and break-out areas. This is the perfect place to network with like-minded business people. All of the spaces available are open-plan areas that are filled with stylish furniture and an abundance of natural light. This space has been designed to promote a good work-life balance. Grab a business lunch from the Pub & Grill, and enjoy a coffee at Starbucks. Occupants will also have access to leisure and gym facilities. Every detail here has been carefully considered so that clients can move in stress-free.