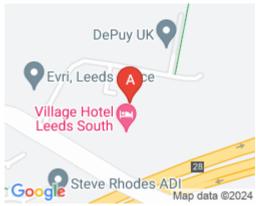

#### Leeds LS27 OTS

State-of-the-art co-working space that keeps members out of the city, away from the hustle and bustle. This stunning space has been designed to meet every business need, from free-flowing tea and coffee to private meeting pods. At this location, clients will have access to flexible desks, phone booths, and break-out areas. This is the perfect place to network with like-minded business people. All of the spaces available are open-plan areas that are filled with stylish furniture and an abundance of natural light. This space has been designed to promote a good work-life balance. Grab a business lunch from the Pub & Grill, and enjoy a coffee at Starbucks. Occupants will also have access to leisure and gym facilities. Every detail here has been carefully considered so that clients can move in stress-free.

## transport links

**Underground** N/A Train Station Morley **Road Link** N/A

**Airport** Leeds Bradford International Airport