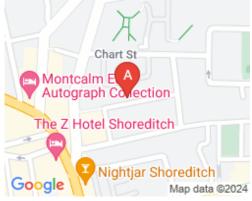

#### **London N1 6DR**

Situated in a prime location in London, surrounding the space are many facilities like eateries, where tenants can enjoy a lunch break or an evening of entertaining clients. Commuting to work is also easy. This centre is conveniently located and boasts excellent transport links as well. The surrounding area offers a wide range of eateries and amenities like banks and retail shops, providing tenants with everything at their doorstep. The centre is accessible from almost every transport link, placing tenants and their teams in a well-connected and easily accessible location.

### transport links

**Underground** Old Street

**Train Station** Liverpool Street Station

Road Link N/A

Airport London City Airport