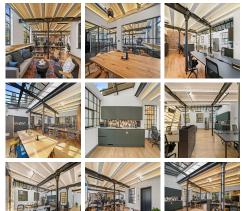

This centre is a former Victorian warehouse converted into highquality office accommodation, located moments from Aldgate, just East of the city. Full of character, the building retains many original features, such as cast iron columns, exposed ribbed ceilings, and factory-style windows. This centre fit-out includes new wooden flooring, high ceilings, and LED lighting. This centre is the perfect home for clients looking to make their mark on the space. The space can adapt to how clients work best, including meeting rooms, plenty of break-out space, a focus-working area, and a kitchen. This space is warm and welcoming, so clients can feel at home while at work.