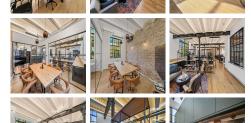

This centre is a former Victorian warehouse converted into highquality office accommodation, located moments from Aldgate, just East of the city. Full of character, the building retains many original features, such as cast iron columns, exposed ribbed ceilings, and factory-style windows. This centre fit-out includes new wooden flooring, high ceilings, and LED lighting. This centre is the perfect home for clients looking to make their mark on the space. The space can adapt to how clients work best, including meeting rooms, plenty of break-out space, a focus-working area, and a kitchen. This space is warm and welcoming, so clients can feel at home while at work.