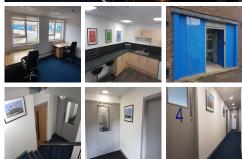

This centre is a great space that has been designed to meet the demands of any modern business. This business centre provides newly refurbished offices with a fantastic location giving great access to the M1, city centre and Meadowhall. The centre has several facilities like central heating, water and electric, and cleaning services. In addition, members will also have access to WiFi. High-speed broadband with VoIP phones is available for an additional charge. The centre is accessible 24 hours a day so the clients can work flexibly. The centre provides on-site management and flexible terms. This office space is airy, bright, and has been carefully designed to boost productivity.